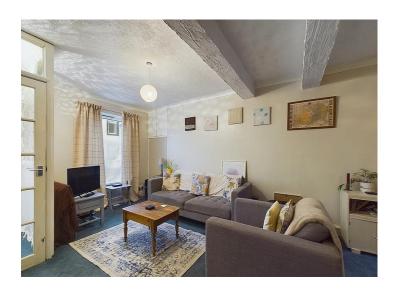

# Open Plan, lounge diner

A spacious, well presented dual aspect, lounge diner. The lounge area has a uPVC double glazed window which overlooks the front of the property. There is an open staircase to the first floor and a radiator. To the dining area, is a lovely, contemporary fire suite with gas fire which is currently capped, set into a marble hearth and stylish wooden surround. There is decorative coving, a uPVC double glazed window overlooking the rear of the property, and a radiator. Provides access into the kitchen.