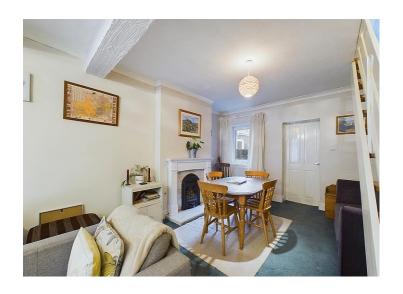

# Open Plan, lounge diner

A spacious, well presented dual aspect, lounge diner. The lounge area has a uPVC double glazed window which overlooks the front of the property. There is an open staircase to the first floor and a radiator. To the dining area, is a lovely, contemporary fire suite with gas fire which is currently capped, set into a marble hearth and stylish wooden surround. There is decorative coving, a uPVC double glazed window overlooking the rear of the property, and a radiator. Provides access into the kitchen.