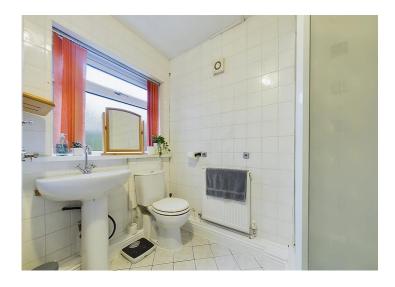

# **Bathroom**

The contemporary modern bathroom, has a four piece suite, which briefly comprises of pushbutton flush toilet, a pedestal sink, corner shower cubicle, and a bath, set into a recessed area. The bathroom features tiled flooring, part tiled walls, a radiator, and a uPVC double glazed window with frosted glass.