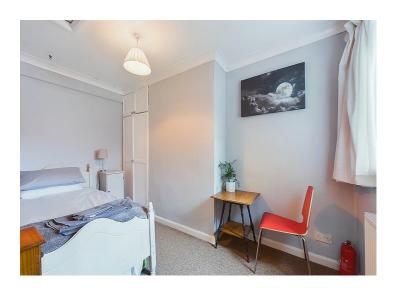

#### Master bedroom

Beautifully presented, light and spacious master bedroom, with painted wooden floor, neutral décor, a radiator, and a uPVC double glazed window which overlooks the front of the property.

#### Bedroom two

This light and airy double bedroom benefits from fitted wardrobes, offering excellent storage. There is contemporary, modern décor, and a uPVC double glazed window overlooking the rear of the property.

#### **Bedroom three**

The third bedroom is another generous double, with neutral décor, decorative coving, a radiator, and a uPVC double glazed window which overlooks the rear of the property.