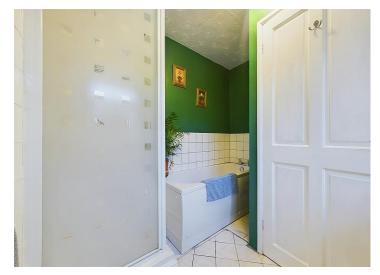

# **Bathroom**

The contemporary modern bathroom, has a four piece suite, which briefly comprises of pushbutton flush toilet, a pedestal sink, corner shower cubicle, and a bath, set into a recessed area. The bathroom features tiled flooring, part tiled walls, a radiator, and a uPVC double glazed window with frosted glass.