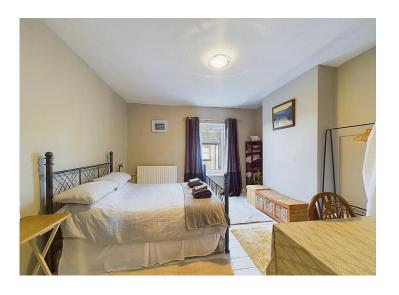

#### Master bedroom

Beautifully presented, light and spacious master bedroom, with painted wooden floor, neutral décor, a radiator, and a uPVC double glazed window which overlooks the front of the property.