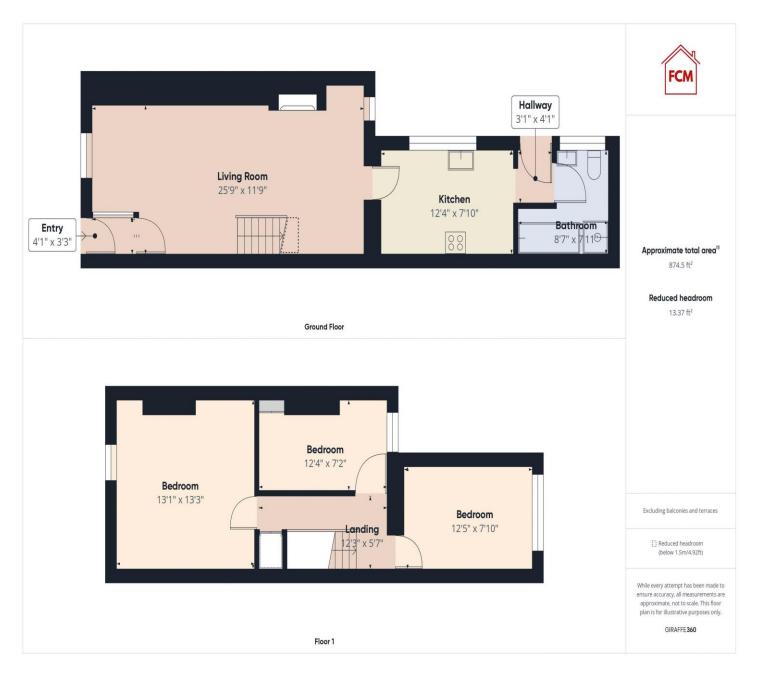

# **ACCOMMODATION**

#### **Entrance vestibule**

Entered through a uPVC double glazed door with frosted glass panel. There is decorative panelling to the wall, a frosted glass window into the lounge, and a wooden frosted glass door leads into the open plan lounge diner.

# Open Plan, lounge diner

A spacious, well presented dual aspect, lounge diner. The lounge area has a uPVC double glazed window which overlooks the front of the property. There is an open staircase to the first floor and a radiator. To the dining area, is a lovely, contemporary fire suite with gas fire which is currently capped, set into a marble hearth and stylish wooden surround. There is decorative coving, a uPVC double glazed window overlooking the rear of the property, and a radiator. Provides access into the kitchen.

The kitchen has a range of hand-painted, wall and base units, with tiled splashbacks and complementary work surfaces. There is a stainless steel sink and drainer unit with mixer tap, and plumbing for a washing machine and space for a tumble dryer below. There is space for freestanding oven and the kitchen benefits from under cabinet lighting, tiled flooring, and panelling to the ceiling. A uPVC double glazed window overlooks the rear of the property, and there is access into the rear hall.

#### Rear hall

The rear hall has a uPVC double glazed door, with frosted glass, which leads out onto the rear of the property. There is decorative coving and tiled flooring, with access into the bathroom.

# **Bathroom**

The contemporary modern bathroom, has a four piece suite, which briefly comprises of pushbutton flush toilet, a pedestal sink, corner shower cubicle, and a bath, set into a recessed area. The bathroom features tiled flooring, part tiled walls, a radiator, and a uPVC double glazed window with frosted glass.

# First floor landing

The landing provides access into all three bedrooms.

#### Master bedroom

Beautifully presented, light and spacious master bedroom, with painted wooden floor, neutral décor, a radiator, and a uPVC double glazed window which overlooks the front of the property.

#### Bedroom two

This light and airy double bedroom benefits from fitted wardrobes, offering excellent storage. There is contemporary, modern décor, and a uPVC double glazed window overlooking the rear of the property.

#### **Bedroom three**

The third bedroom is another generous double, with neutral décor, decorative coving, a radiator, and a uPVC double glazed window which overlooks the rear of the property.

# **Externally**

To the rear of the property is a low maintenance rear yard with gated access.