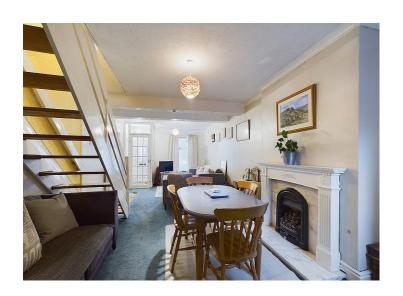

# Open Plan, lounge diner

A spacious, well presented dual aspect, lounge diner. The lounge area has a uPVC double glazed window which overlooks the front of the property. There is an open staircase to the first floor and a radiator. To the dining area, is a lovely, contemporary fire suite with gas fire which is currently capped, set into a marble hearth and stylish wooden surround. There is decorative coving, a uPVC double glazed window overlooking the rear of the property, and a radiator. Provides access into the kitchen.