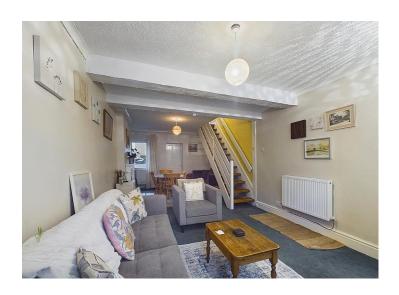

# Open Plan, lounge diner

A spacious, well presented dual aspect, lounge diner. The lounge area has a uPVC double glazed window which overlooks the front of the property. There is an open staircase to the first floor and a radiator. To the dining area, is a lovely, contemporary fire suite with gas fire which is currently capped, set into a marble hearth and stylish wooden surround. There is decorative coving, a uPVC double glazed window overlooking the rear of the property, and a radiator. Provides access into the kitchen.

# First floor landing

The landing provides access into all three bedrooms.