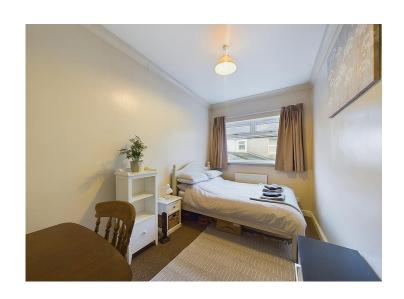

#### Master bedroom

Beautifully presented, light and spacious master bedroom, with painted wooden floor, neutral décor, a radiator, and a uPVC double glazed window which overlooks the front of the property.

#### Bedroom two

This light and airy double bedroom benefits from fitted wardrobes, offering excellent storage. There is contemporary, modern décor, and a uPVC double glazed window overlooking the rear of the property.

#### **Bedroom three**

The third bedroom is another generous double, with neutral décor, decorative coving, a radiator, and a uPVC double glazed window which overlooks the rear of the property.