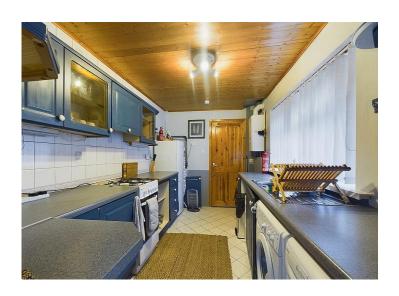

The kitchen has a range of hand-painted, wall and base units, with tiled splashbacks and complementary work surfaces. There is a stainless steel sink and drainer unit with mixer tap, and plumbing for a washing machine and space for a tumble dryer below. There is space for freestanding oven and the kitchen benefits from under cabinet lighting, tiled flooring, and panelling to the ceiling. A uPVC double glazed window overlooks the rear of the property, and there is access into the rear hall.