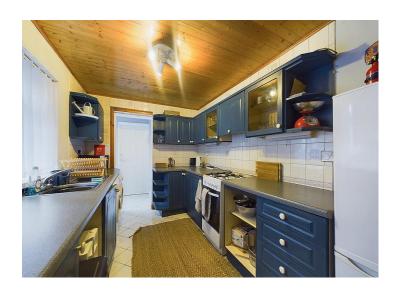

The kitchen has a range of hand-painted, wall and base units, with tiled splashbacks and complementary work surfaces. There is a stainless steel sink and drainer unit with mixer tap, and plumbing for a washing machine and space for a tumble dryer below. There is space for freestanding oven and the kitchen benefits from under cabinet lighting, tiled flooring, and panelling to the ceiling. A uPVC double glazed window overlooks the rear of the property, and there is access into the rear hall.